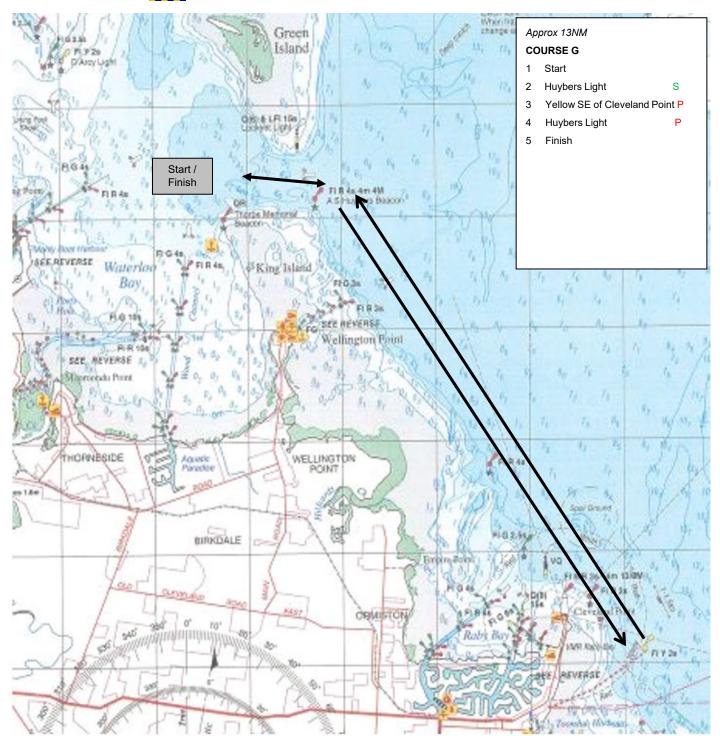

## COURSE G

Note: All Navigation Marks in the vicinity of St Helena and Green Islands are marks of the course and must be observed in accordance with IALA – "System A".

COURSE H