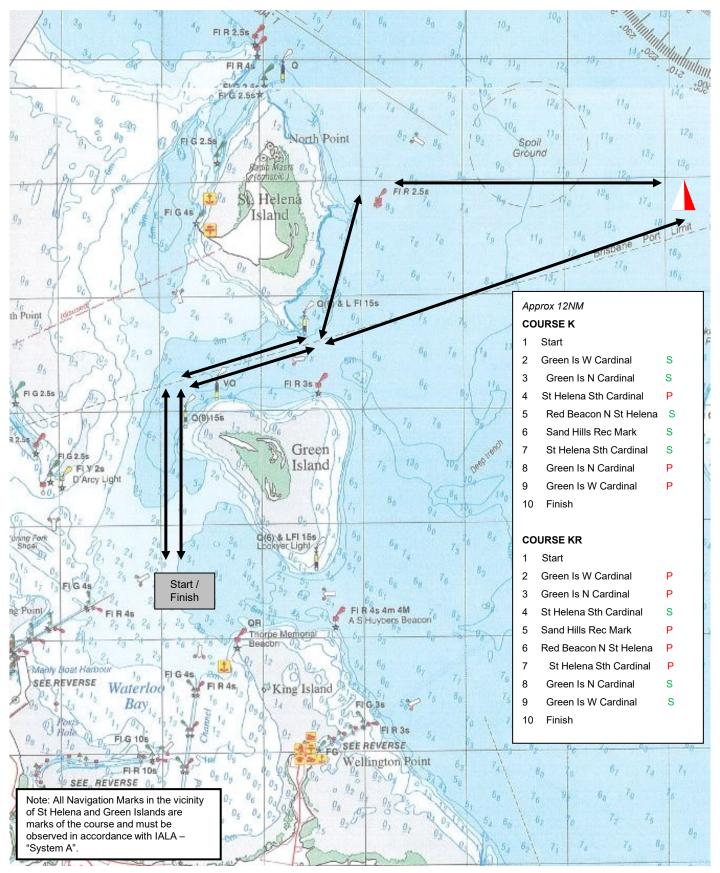

#### COURSE J 🔤 🛛 / COURSE JR 🚍

Note: charts illustrated in these sailing instructions show the general racing area - Not for Navigation

COURSE K

#### / COURSE KR