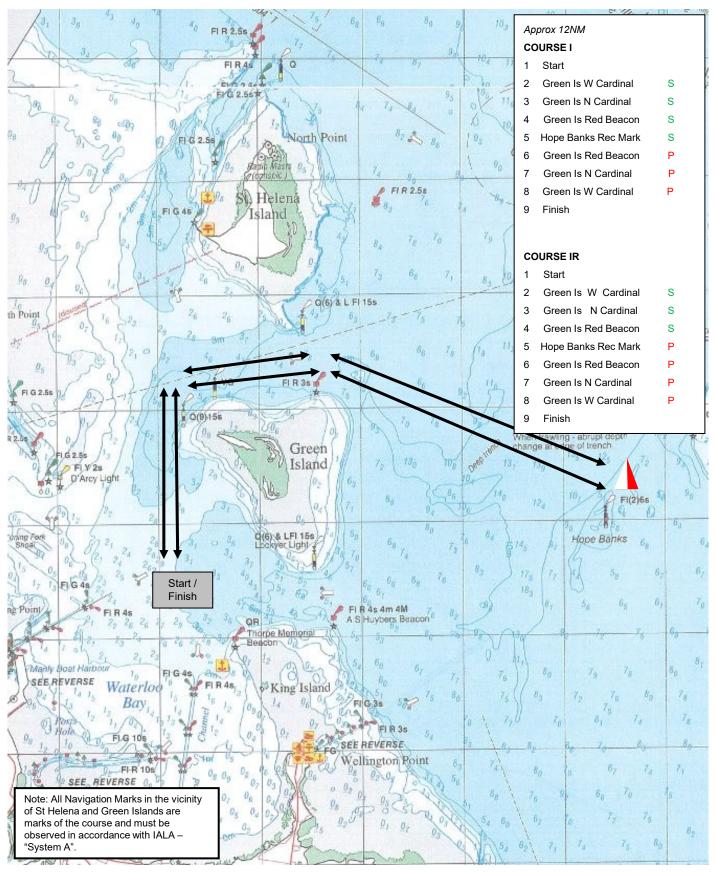

#### COURSE I • / COURSE IR •

Note: charts illustrated in these sailing instructions show the general racing area - Not for Navigation