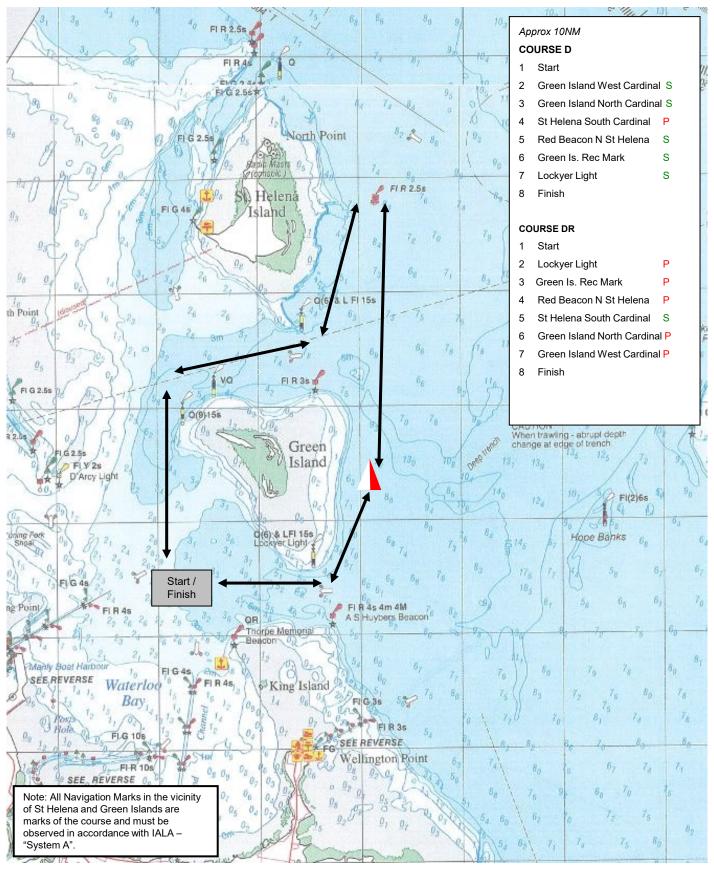

# Attachment C

#### COURSE MARKS



Note: charts illustrated in these sailing instructions show the general racing area - Not for Navigation

#### COURSE A

### / COURSE AR





#### COURSE B

#### / COURSE BR





Note: charts illustrated in these sailing instructions show the general racing area - Not for Navigation

# COURSE C 💳 / COURSE CR 💳



Note: charts illustrated in these sailing instructions show the general racing area - Not for Navigation

#### COURSE D 💻 / COURSE DR 💻



#### COURSE E / COURSE ER







Note: charts illustrated in these sailing instructions show the general racing area - Not for Navigation

## COURSE G



Note: All Navigation Marks in the vicinity of St Helena and Green Islands are marks of the course and must be observed in accordance with IALA – "System A".

COURSE H



#### COURSE I • / COURSE IR •



Note: charts illustrated in these sailing instructions show the general racing area - Not for Navigation

#### COURSE J 🔤 🛛 / COURSE JR 🚍



Note: charts illustrated in these sailing instructions show the general racing area - Not for Navigation

COURSE K

#### / COURSE KR





## COURSE L



Note: charts illustrated in these sailing instructions show the general racing area - Not for Navigation

# COURSE M 🔀 / COURSE MR 🔀 📒



Note: cha