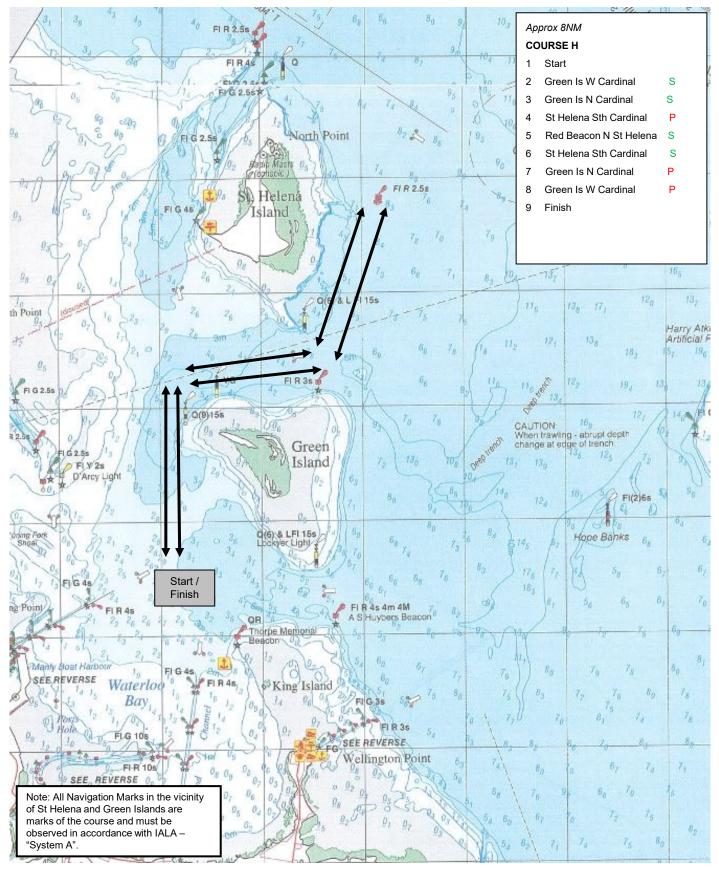

## COURSE G

Note: All Navigation Marks in the vicinity of St Helena and Green Islands are marks of the course and must be observed in accordance with IALA – "System A".

COURSE H