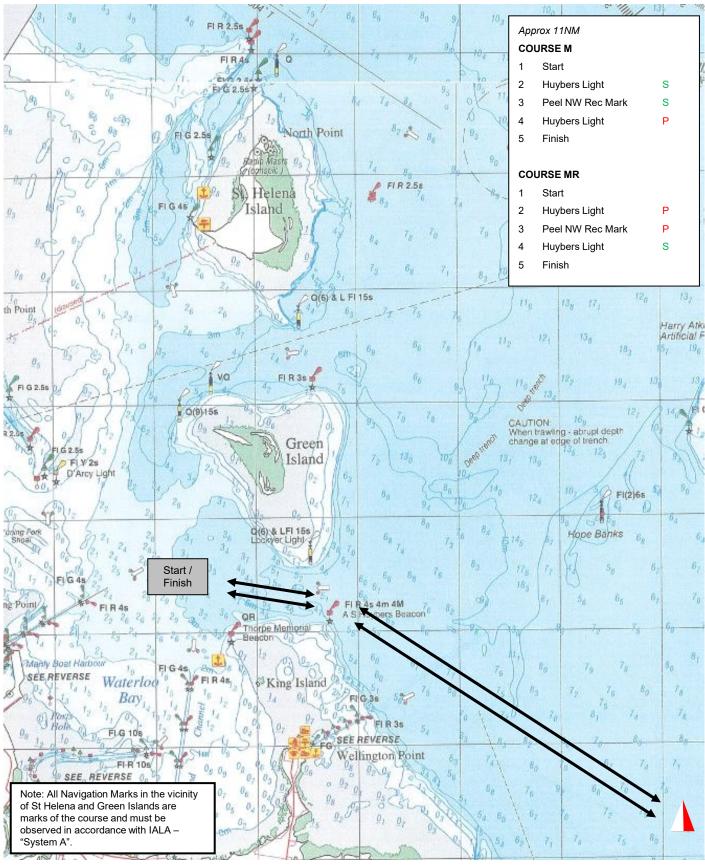

# COURSE M 🔀 / COURSE MR 🔀 📒

Note: charts illustrated in these sailing instructions show the general racing area - Not for Navigation