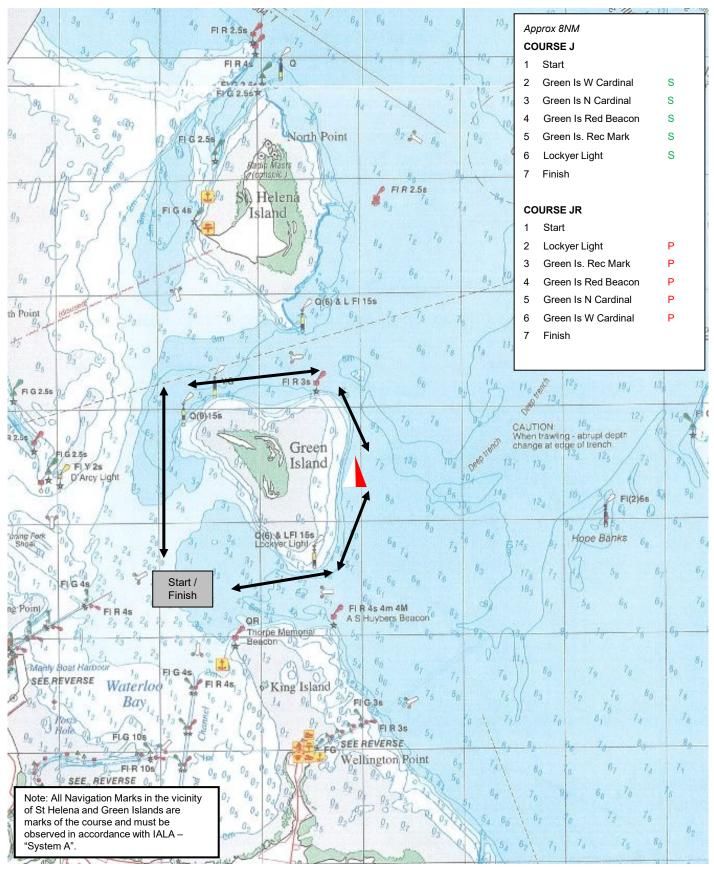

#### COURSE J 🔤 🛛 / COURSE JR 🚍

Note: charts illustrated in these sailing instructions show the general racing area - Not for Navigation

COURSE K