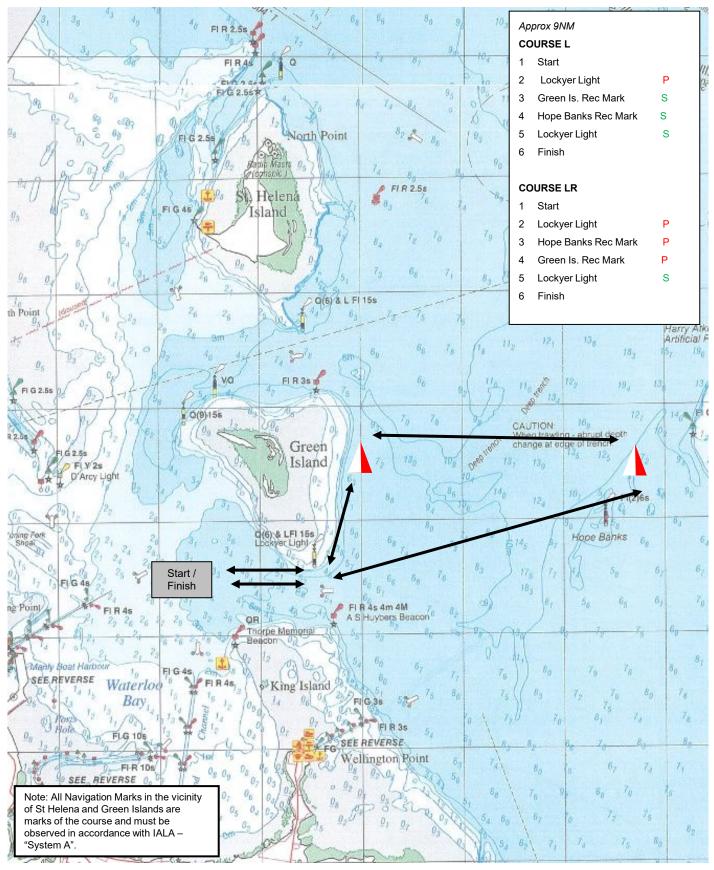

## COURSE L

Note: charts illustrated in these sailing instructions show the general racing area - Not for Navigation