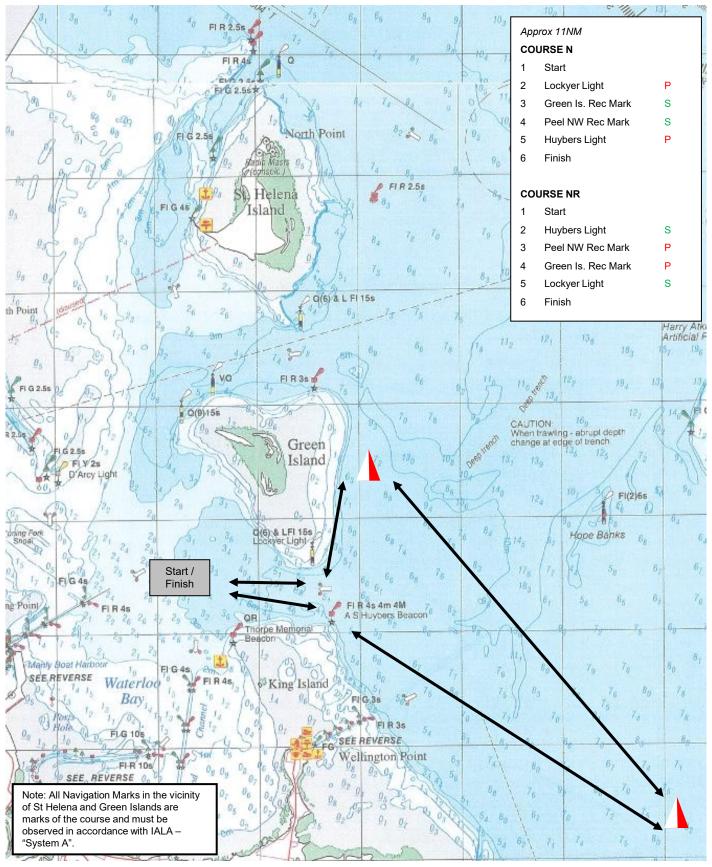

# COURSE N 🚺 / COURSE NR 🚺

Note: charts illustrated in these sailing instructions show the general racing area - Not for Navigation