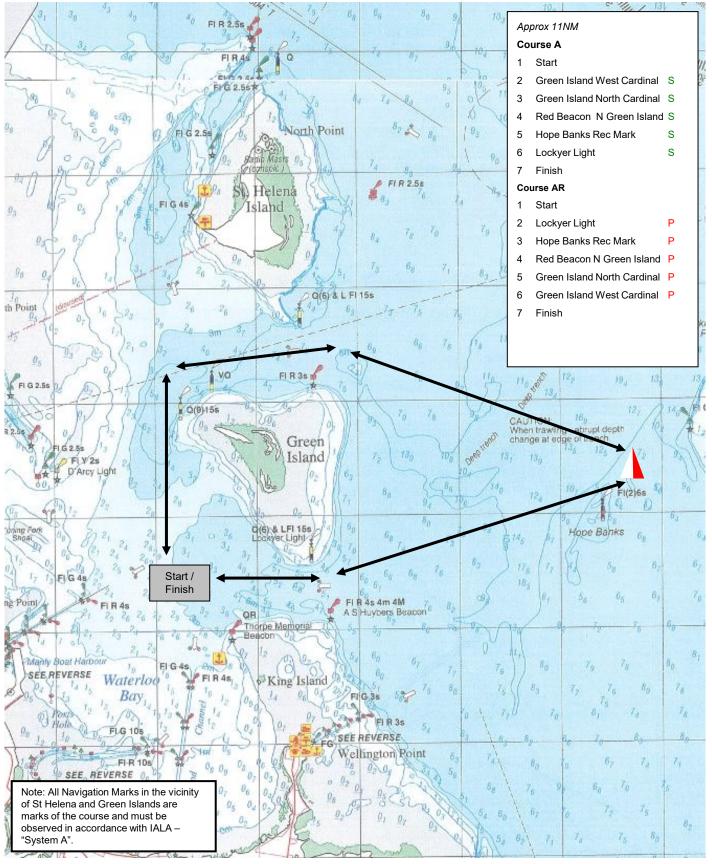

# Attachment C

#### COURSE MARKS



Note: charts illustrated in these sailing instructions show the general racing area - Not for Navigation

#### COURSE A

### / COURSE AR





#### COURSE B

#### / COURSE BR





Note: charts illustrated in these sailing instructions show the general racing area - Not for Navigation

# COURSE C 💳 / COURSE CR 💳



Note: charts illustrated in these sailing instructions show the general racing area - Not for Navigation

#### COURSE D 💻 / COURSE DR 💻



#### COURSE E / COURSE ER







Note: charts illustrated in these sailing instructions show the general racing area - Not for Navigation

## COURSE G



Note: All Navigation Marks in the vicinity of St Helena and Green Islands are marks of the course and must be observed in accordance with IALA – "System A".

COURSE H



#### COURSE I • / COURSE IR •



Note: charts illustrated in these sailing instructions show the general racing area - Not for Navigation

#### COURSE J 🔤 🛛 / COU