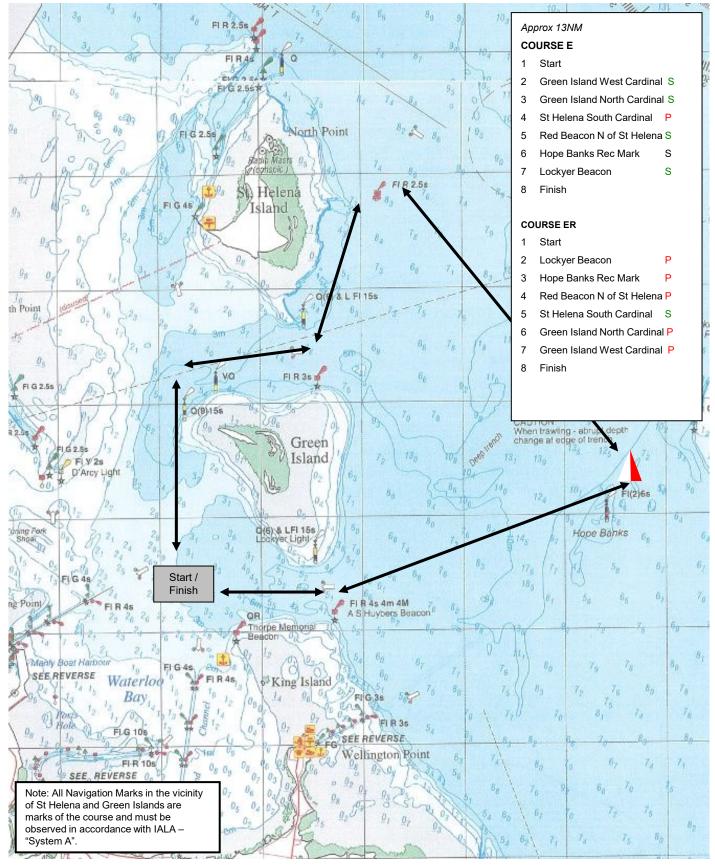

# COURSE C 💳 / COURSE CR 💳

Note: charts illustrated in these sailing instructions show the general racing area - Not for Navigation