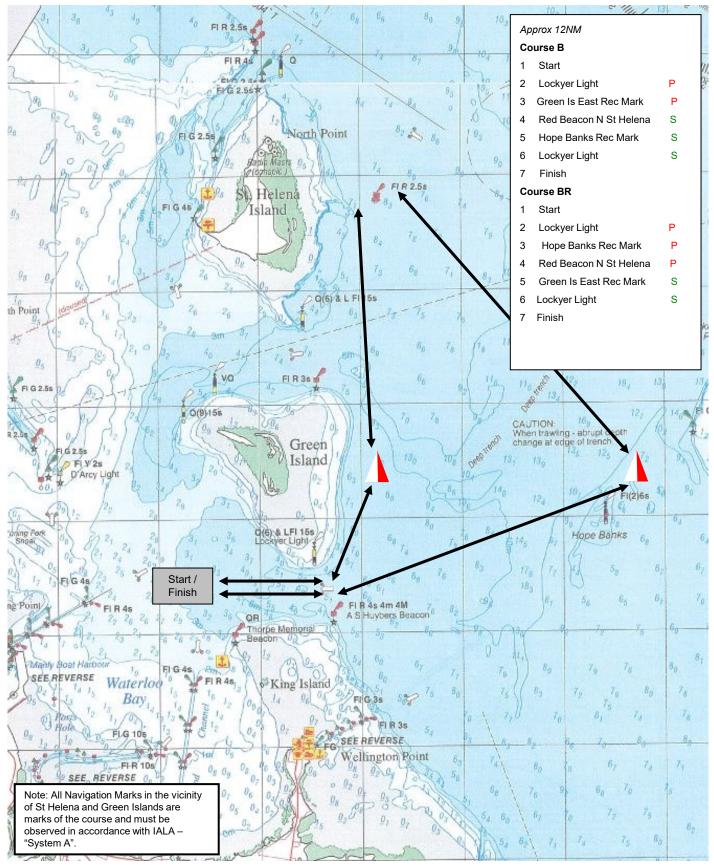

#### COURSE B

#### / COURSE BR

Note: charts illustrated in these sailing instructions show the general racing area - Not for Navigation