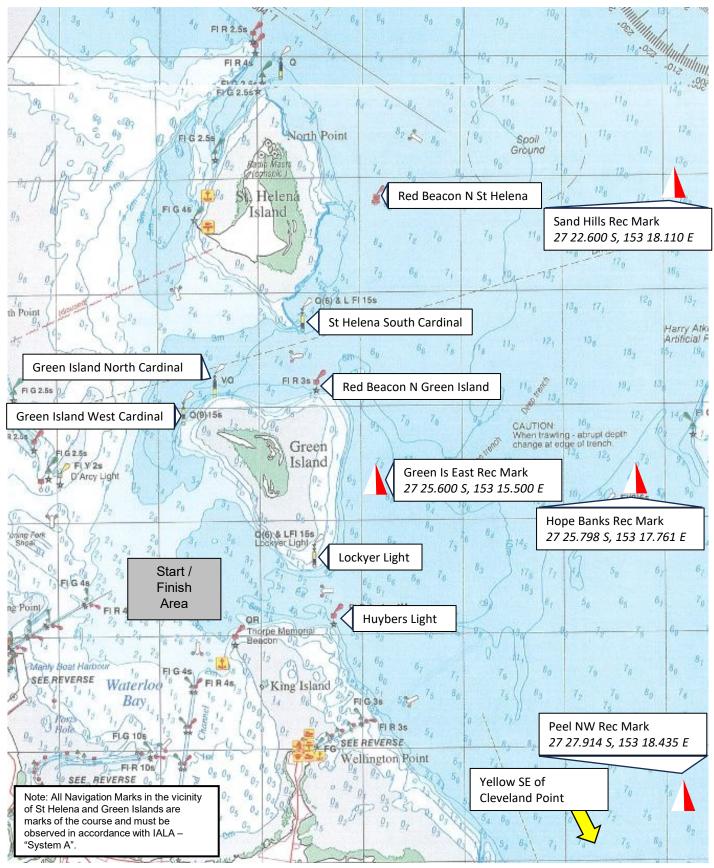

#### COURSE MARKS

Note: charts illustrated in these sailing instructions show the general racing area - Not for Navigation

## COURSE G

Note: All Navigation Marks in the vicinity of St Helena and Green Islands are marks of the course and must be observed in accordance with IALA – "System A".

COURSE H