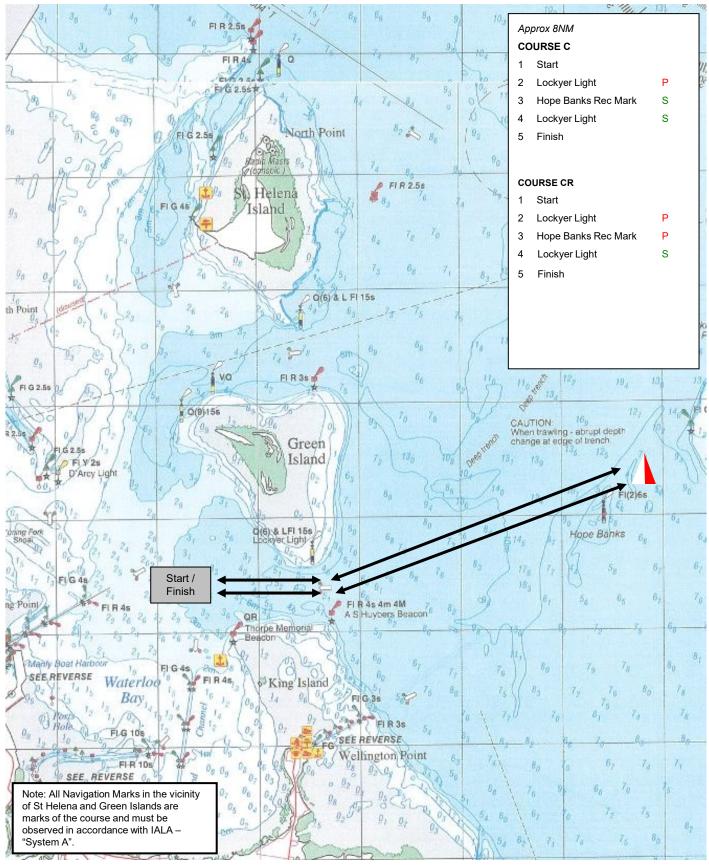

# COURSE C 💳 / COURSE CR 💳

Note: charts illustrated in these sailing instructions show the general racing area - Not for Navigation