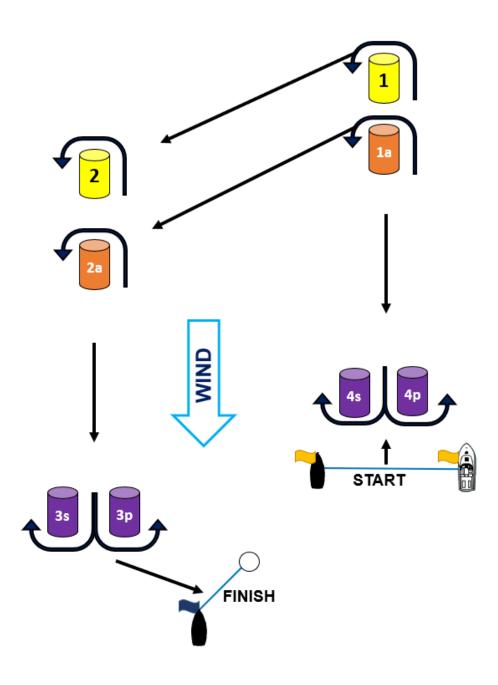

## SI Attachment B

Delete Table and Diagram,

## and replace with (Mark 5 has been deleted & start pin changed):

| CODE | COURSE                                                  | MARKS DESCRIPTION                                                                                                                                             |
|------|---------------------------------------------------------|---------------------------------------------------------------------------------------------------------------------------------------------------------------|
| 12   | Start – 1 – 4s/4p – 1 – 2 – 3p – Finish                 | Marks 1, 2: Yellow Inflatables Marks 1a & 2a: Orange Inflatables 3s/3p & 4s/4p: Purple Inflatables Finish pin: White Inflatable Change Mark: Green Inflatable |
| 13   | Start - 1 - 4s/4p - 1 - 4s/4p - 1 - 2 - 3p - Finish     |                                                                                                                                                               |
| I2a  | Start – 1a – 4s/4p – 1a – 2a – 3p – Finish              |                                                                                                                                                               |
| I3a  | Start – 1a – 4s/4p – 1a – 4s/4p – 1a – 2a – 3p – Finish |                                                                                                                                                               |
| 01   | Start – 1 – 2 – 3p – Finish                             |                                                                                                                                                               |

| 02          | Start - 1 - 2 - 3s/3p - 2 - 3p - Finish                 |
|-------------|---------------------------------------------------------|
| О3          | Start - 1 - 2 - 3s/3p - 2 - 3s/3p - 2 - 3p - Finish     |
| <b>O1</b> a | Start – 1a – 2a – 3p – Finish                           |
| O2a         | Start – 1a – 2a – 3s/3p – 2a – 3p – Finish              |
| O3a         | Start – 1a – 2a – 3s/3p – 2a – 3s/3p – 2a – 3p – Finish |