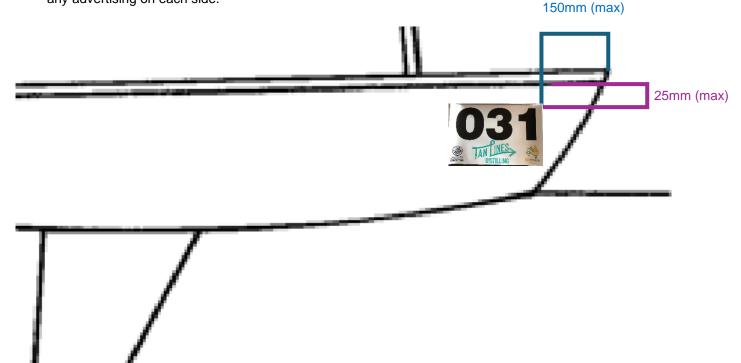

## **Bow Numbers**

Bow numbers shall be fixed on each side of the front part of the hull. The front edge shall be no more than 150mm from the bow and no more than 25 mm below the gunwale. The number shall be in a upright orientation with the "OK Worlds" Logo closest to the bow. The bow sticker shall be in front of any advertising on each side.